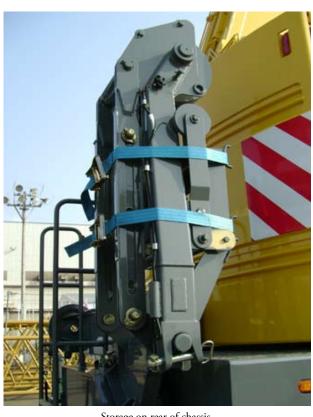

# Twist jib, runner, hookblocks

Runner: The runner allows the operator to gain more hook height under overhead obstructions while working indoors.

Offsets in three positions.

Maximum lift: 15 t.

Storage on rear of chassis.