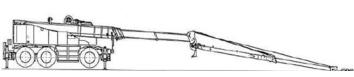

#### Twist jib: easy rigging in confined spaces

Two-section jib 6,3 m/10,2 m offsets at 5°, 25° and 45°.

1 - Transport width within 2,55 m.

2 - Elevate boom and release jib (stays within 2,55 m).

3 - Twist jib in correct position and bolt (stays in 2,55 m).

4 - Ready for work.

This twist jib format creates the possibility to rig the jib within the carrier width.

- SALES
- SERVICE and SPARE PARTS
- CUSTOM-DESIGNED WIRELINES | E-LINE | SLICKLINE
- MOBILE CRANES GEARS and TRANSMISSIONS