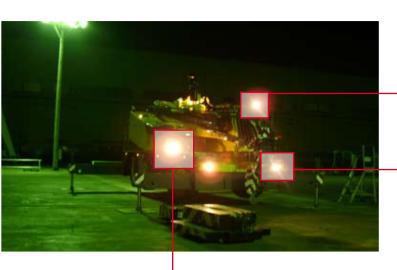

### Night time illumination with three spotlights.

Cab roof and lower turntable lights.

Boom light.

Microphone and speaker.

- SALES
- SERVICE and SPARE PARTS
- CUSTOM-DESIGNED WIRELINES | E-LINE | SLICKLINE
- MOBILE CRANES GEARS and TRANSMISSIONS