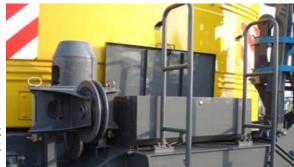

# **Driveline / Engine**

Engine: HINO E 13 C.

Six cylinder common rail

diesel engine

superstructure mounted

330 kW @ 1800 rpm.

Euromot IIIA.

GCK 3045 FEATURES AND BENEFITS