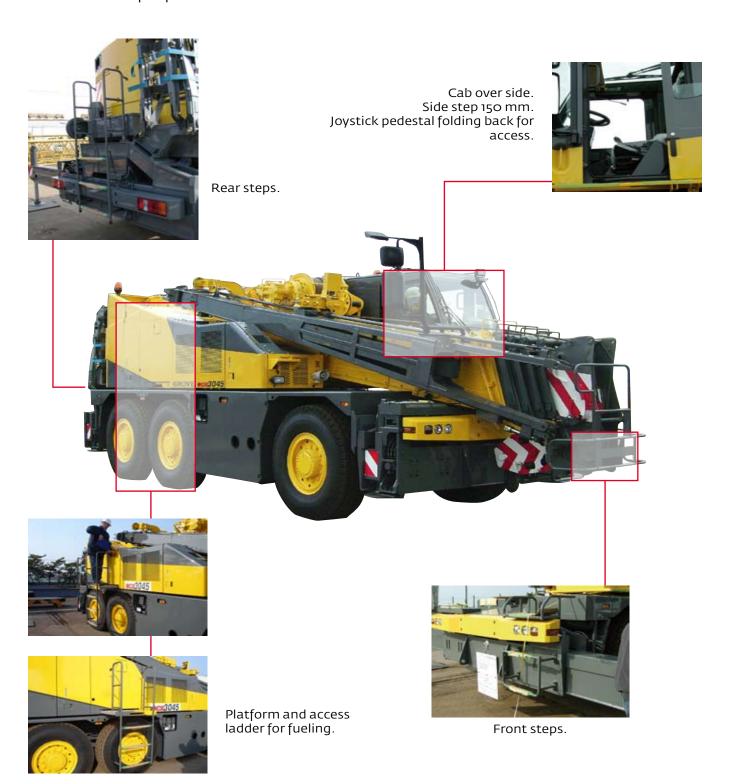

# **Cab and instrumentation**

Selection of either hoist or rear view on video monitor.

Automotive style dashboard.

LMI control panel.

Driving, steering and suspension control.

Air conditioning standard.

Hoist camera and light.

10

- SALES
- SERVICE and SPARE PARTS
- CUSTOM-DESIGNED WIRELINES | E-LINE | SLICKLINE
   MOBILE CRANES GEARS and TRANSMISSIONS

Access

Easy and safe access for fueling. Extendable platform with rear access ladder attached.

GCK 3045 FEATURES AND BENEFITS

- SALES
- SERVICE and SPARE PARTS
- CUSTOM-DESIGNED WIRELINES | E-LINE | SLICKLINE
- MOBILE CRANES 
   GEARS and TRANSMISSIONS

Outrigger spot lights for each outrigger.

**Stowage space** on carrier.

**Rigging box** on the back of the crane.

Wheel chocks stowed on carrier front.

- SALES
- SERVICE and SPARE PARTS
- CUSTOM-DESIGNED WIRELINES | E-LINE | SLICKLINE
   MOBILE CRANES GEARS and TRANSMISSIONS