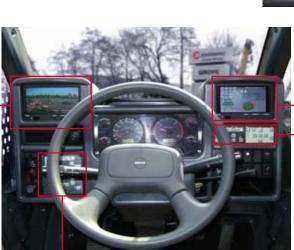

# **Cab and instrumentation**

Selection of either hoist or rear view on video monitor.

Automotive style dashboard.

LMI control panel.

Driving, steering and suspension control.

Air conditioning standard.

Hoist camera and light.