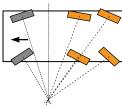

# Outriggers

Five position outriggers to operate in confined spaces.

Odd outrigger selection enables crane set-up with individual extension of each outrigger beam.

Combination of LMI programming and working range limiter functions ensures safe lifting through 360°. The odd outrigger set-up creates the possibility to gain access to narrow job sites.

Obstacles on the ground

#### LMI monitor-crane on outrigger set-up. 91 % utilization 50 % utilization

Outrigger lock pins Outrigger extension potentiometer.

« Bubble » level gauge.

Outrigger contols on carrier and upper works.

- SALES
- SERVICE and SPARE PARTS