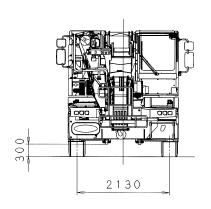

# **Dimensions and weights**

Dynamic test  $50 t = 40 t \times 1,25$ 

Rated load 28,5 t x 4,5 m

- Only 2,55 m wide for driving through narrow doors.
- 9,07 m length and tight turning radius for easy manoeuvres on jobsite.
- 3,00 m high for better accessibility and operating in low buildings.
- Axle loads: 3 x 12 t incl. 6x6x6 drive/steer, twist jib, runner, headache ball, rigging equipment.