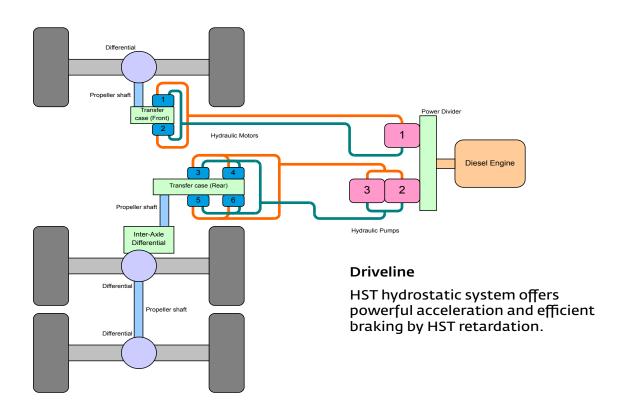

# **Driveline / Engine**

Engine: HINO E 13 C.

Six cylinder common rail

diesel engine

superstructure mounted

330 kW @ 1800 rpm.

Euromot IIIA.

GCK 3045 FEATURES AND BENEFITS