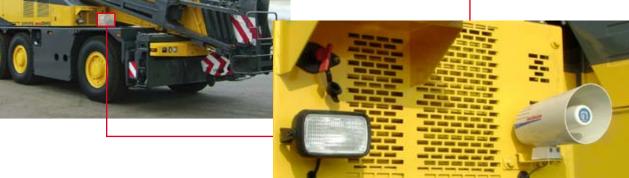

GCK 3045 FEATURES AND BENEFITS

- SALES
- SERVICE and SPARE PARTS
- CUSTOM-DESIGNED WIRELINES | E-LINE | SLICKLINE
- MOBILE CRANES 
   GEARS and TRANSMISSIONS

Outrigger spot lights for each outrigger.

**Stowage space** on carrier.

### Night time illumination with three spotlights.

Cab roof and lower turntable lights.

Boom light.

Microphone and speaker.

- SALES
- SERVICE and SPARE PARTS
- CUSTOM-DESIGNED WIRELINES | E-LINE | SLICKLINE
- MOBILE CRANES GEARS and TRANSMISSIONS