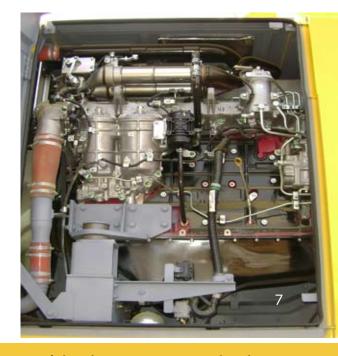

# **Driveline / Engine**

Engine: HINO E 13 C.

Six cylinder common rail

diesel engine

superstructure mounted

330 kW @ 1800 rpm.

Euromot IIIA.

GCK 3045 FEATURES AND BENEFITS