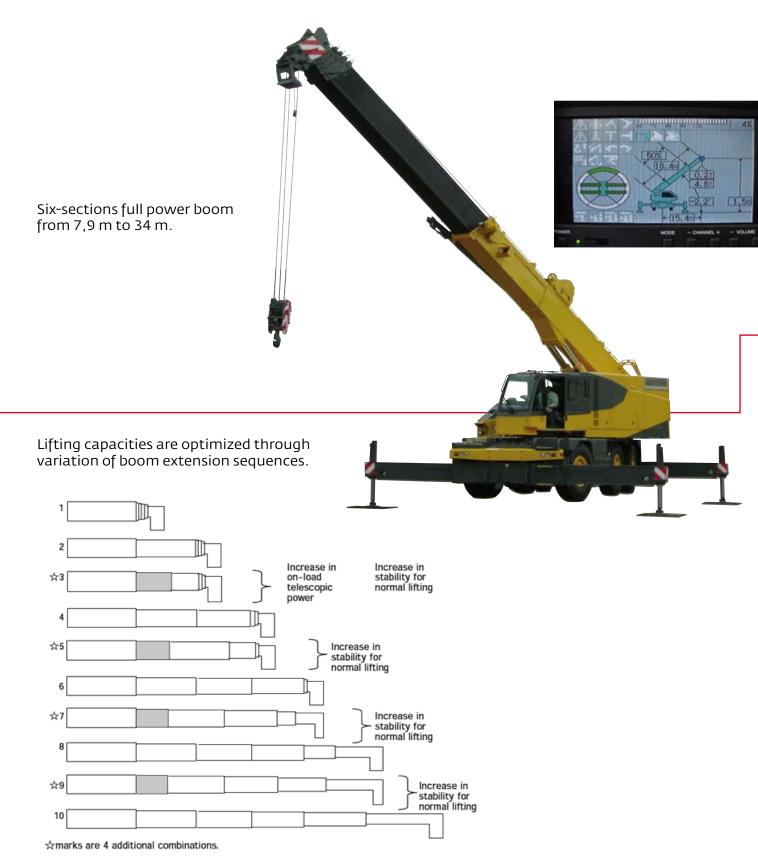

#### **Boom**

- SALES
- SERVICE and SPARE PARTS
- CUSTOM-DESIGNED WIRELINES | E-LINE | SLICKLINE
   MOBILE CRANES GEARS and TRANSMISSIONS

#### Twist jib: easy rigging in confined spaces

Two-section jib 6,3 m/10,2 m offsets at 5°, 25° and 45°.

1 - Transport width within 2,55 m.

2 - Elevate boom and release jib (stays within 2,55 m).

3 - Twist jib in correct position and bolt (stays in 2,55 m).

4 - Ready for work.

This twist jib format creates the possibility to rig the jib within the carrier width.

- SALES
- SERVICE and SPARE PARTS
- CUSTOM-DESIGNED WIRELINES | E-LINE | SLICKLINE
- MOBILE CRANES GEARS and TRANSMISSIONS