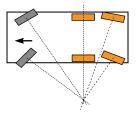

#### Twist jib: easy rigging in confined spaces

Two-section jib 6,3 m/10,2 m offsets at 5°, 25° and 45°.

1 - Transport width within 2,55 m.

2 - Elevate boom and release jib (stays within 2,55 m).

3 - Twist jib in correct position and bolt (stays in 2,55 m).

4 - Ready for work.

This twist jib format creates the possibility to rig the jib within the carrier width.

- SALES
- SERVICE and SPARE PARTS
- CUSTOM-DESIGNED WIRELINES | E-LINE | SLICKLINE
- MOBILE CRANES GEARS and TRANSMISSIONS