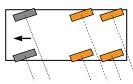

#### Twist jib: easy rigging in confined spaces

Two-section jib 6,3 m/10,2 m offsets at 5°, 25° and 45°.

1 - Transport width within 2,55 m.

2 - Elevate boom and release jib (stays within 2,55 m).

3 - Twist jib in correct position and bolt (stays in 2,55 m).

4 - Ready for work.

This twist jib format creates the possibility to rig the jib within the carrier width.

- SALES
- SERVICE and SPARE PARTS
- CUSTOM-DESIGNED WIRELINES | E-LINE | SLICKLINE
- MOBILE CRANES GEARS and TRANSMISSIONS