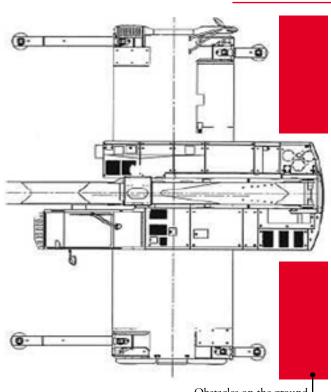

# Outriggers

Five position outriggers to operate in confined spaces.

Odd outrigger selection enables crane set-up with individual extension of each outrigger beam.

Combination of LMI programming and working range limiter functions ensures safe lifting through 360°. The odd outrigger set-up creates the possibility to gain access to narrow job sites.

Obstacles on the ground

#### LMI monitor-crane on outrigger set-up. 91 % utilization 50 % utilization

Outrigger lock pins Outrigger extension potentiometer.

« Bubble » level gauge.

Outrigger contols on carrier and upper works.

- SALES
- SERVICE and SPARE PARTS

All working configurations and crane data are shown on

the LMI monitor.

- CUSTOM-DESIGNED WIRELINES | E-LINE | SLICKLINE
- MOBILE CRANES GEARS and TRANSMISSIONS

Manitowoc | Grove | National Crane | Benchmark Wirelines