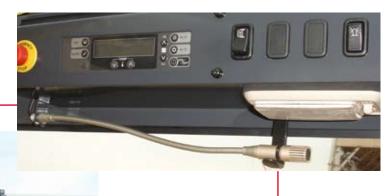

#### LMI monitor-crane on outrigger set-up. 91 % utilization 50 % utilization

Outrigger lock pins Outrigger extension potentiometer.

« Bubble » level gauge.

Outrigger contols on carrier and upper works.

- SALES
- SERVICE and SPARE PARTS

All working configurations and crane data are shown on

the LMI monitor.

- CUSTOM-DESIGNED WIRELINES | E-LINE | SLICKLINE
- MOBILE CRANES GEARS and TRANSMISSIONS

Manitowoc | Grove | National Crane | Benchmark Wirelines

# **Cab and instrumentation**

Selection of either hoist or rear view on video monitor.

Automotive style dashboard.

LMI control panel.

Driving, steering and suspension control.

Air conditioning standard.

Hoist camera and light.