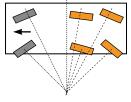

#### Twist jib: easy rigging in confined spaces

Two-section jib 6,3 m/10,2 m offsets at 5°, 25° and 45°.

1 - Transport width within 2,55 m.

2 - Elevate boom and release jib (stays within 2,55 m).

3 - Twist jib in correct position and bolt (stays in 2,55 m).

4 - Ready for work.

This twist jib format creates the possibility to rig the jib within the carrier width.

- SALES
- SERVICE and SPARE PARTS
- CUSTOM-DESIGNED WIRELINES | E-LINE | SLICKLINE
- MOBILE CRANES GEARS and TRANSMISSIONS