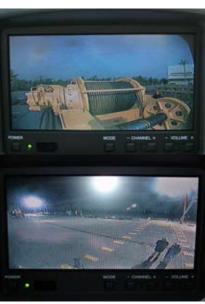

# **Cab and instrumentation**

Selection of either hoist or rear view on video monitor.

Automotive style dashboard.

LMI control panel.

Driving, steering and suspension control.

Air conditioning standard.

Hoist camera and light.