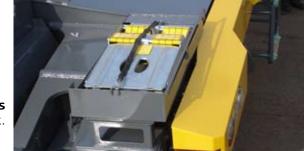

# Outriggers

Five position outriggers to operate in confined spaces.

Odd outrigger selection enables crane set-up with individual extension of each outrigger beam.

Combination of LMI programming and working range limiter functions ensures safe lifting through 360°. The odd outrigger set-up creates the possibility to gain access to narrow job sites.

#### LMI monitor-crane on outrigger set-up. 91 % utilization 50 % utilization

Outrigger lock pins Outrigger extension potentiometer.

« Bubble » level gauge.

Outrigger contols on carrier and upper works.

- SALES
- SERVICE and SPARE PARTS