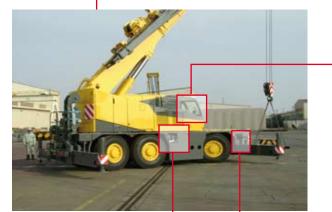

# **Cab and instrumentation**

Selection of either hoist or rear view on video monitor.

Automotive style dashboard.

LMI control panel.

Driving, steering and suspension control.

Air conditioning standard.

Hoist camera and light.