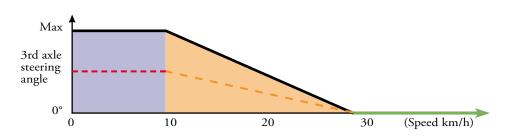

#### Wear reduction on tires

3rd axle automatically adjusted by detecting the 1st axle steering angle.

0 < Speed < 10 km/h

Speed range at 0-10 km/h: steering angle of the 3rd axle is adjusted to maintain the same center of rotation (reduces tire wear and tear).

10 < Speed < 30 km/h

Speed range at 10-30 km/h: steering angle of 3rd axle is gradually reduced as the speed goes up.

30 < Speed < 80 km/h

Speed range at 30-80 km/h: 3rd axle mechanically locked.

All-wheel.