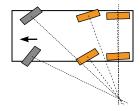

#### Twist jib: easy rigging in confined spaces

Two-section jib 6,3 m/10,2 m offsets at 5°, 25° and 45°.

1 - Transport width within 2,55 m.

2 - Elevate boom and release jib (stays within 2,55 m).

3 - Twist jib in correct position and bolt (stays in 2,55 m).

4 - Ready for work.

This twist jib format creates the possibility to rig the jib within the carrier width.

- SALES
- SERVICE and SPARE PARTS
- CUSTOM-DESIGNED WIRELINES | E-LINE | SLICKLINE
- MOBILE CRANES GEARS and TRANSMISSIONS