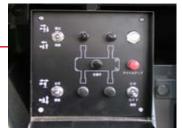

#### LMI monitor-crane on outrigger set-up. 91 % utilization 50 % utilization

Outrigger lock pins Outrigger extension potentiometer.

« Bubble » level gauge.

Outrigger contols on carrier and upper works.

- SALES
- SERVICE and SPARE PARTS

All working configurations and crane data are shown on

the LMI monitor.

- CUSTOM-DESIGNED WIRELINES | E-LINE | SLICKLINE
- MOBILE CRANES GEARS and TRANSMISSIONS

Manitowoc | Grove | National Crane | Benchmark Wirelines