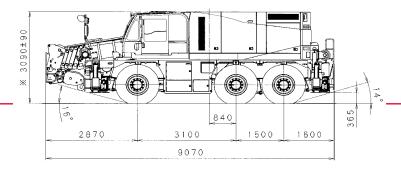

# **Dimensions and weights**

Dynamic test  $50 t = 40 t \times 1,25$ 

Rated load 28,5 t x 4,5 m

- Only 2,55 m wide for driving through narrow doors.
- 9,07 m length and tight turning radius for easy manoeuvres on jobsite.
- 3,00 m high for better accessibility and operating in low buildings.
- Axle loads: 3 x 12 t incl. 6x6x6 drive/steer, twist jib, runner, headache ball, rigging equipment.