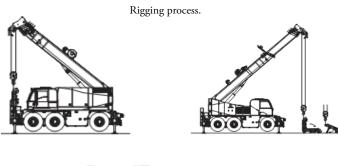

#### Twist jib: easy rigging in confined spaces

Two-section jib 6,3 m/10,2 m offsets at 5°, 25° and 45°.

1 - Transport width within 2,55 m.

2 - Elevate boom and release jib (stays within 2,55 m).

3 - Twist jib in correct position and bolt (stays in 2,55 m).

4 - Ready for work.

This twist jib format creates the possibility to rig the jib within the carrier width.

- SALES
- SERVICE and SPARE PARTS
- CUSTOM-DESIGNED WIRELINES | E-LINE | SLICKLINE
- MOBILE CRANES GEARS and TRANSMISSIONS