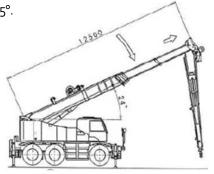

# **Dimensions and weights**

Dynamic test  $50 t = 40 t \times 1,25$ 

Rated load 28,5 t x 4,5 m

- Only 2,55 m wide for driving through narrow doors.
- 9,07 m length and tight turning radius for easy manoeuvres on jobsite.
- 3,00 m high for better accessibility and operating in low buildings.
- Axle loads: 3 x 12 t incl. 6x6x6 drive/steer, twist jib, runner, headache ball, rigging equipment.