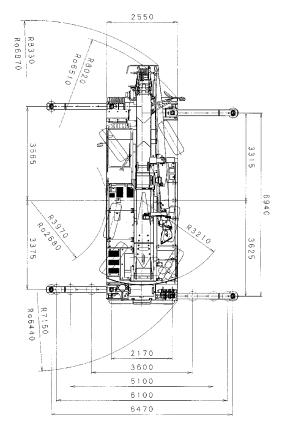

# **Dimensions and weights**

Dynamic test  $50 t = 40 t \times 1,25$ 

Rated load 28,5 t x 4,5 m

- Only 2,55 m wide for driving through narrow doors.
- 9,07 m length and tight turning radius for easy manoeuvres on jobsite.
- 3,00 m high for better accessibility and operating in low buildings.
- Axle loads: 3 x 12 t incl. 6x6x6 drive/steer, twist jib, runner, headache ball, rigging equipment.