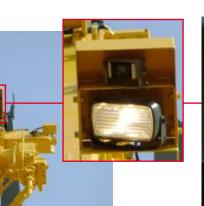

# **Cab and instrumentation**

Selection of either hoist or rear view on video monitor.

Automotive style dashboard.

LMI control panel.

Driving, steering and suspension control.

Air conditioning standard.

Hoist camera and light.