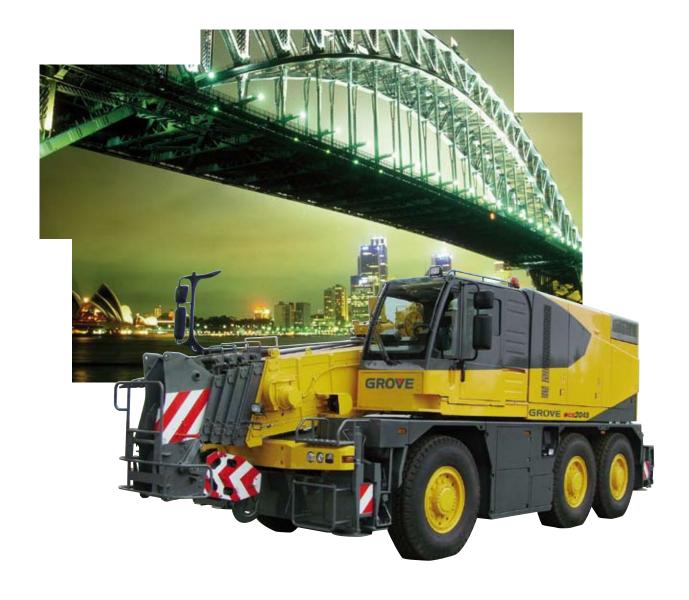

# **Grove GCK3045**

- Long boom: 34 m
- Powerful drive
- Tight turning radius
- Rigging within carrier width
- Fully equipped within 12 t per axle
- Highly manoeuvrable

- SALES
- SERVICE and SPARE PARTS
- CUSTOM-DESIGNED WIRELINES | E-LINE | SLICKLINE
   MOBILE CRANES GEARS and TRANSMISSIONS