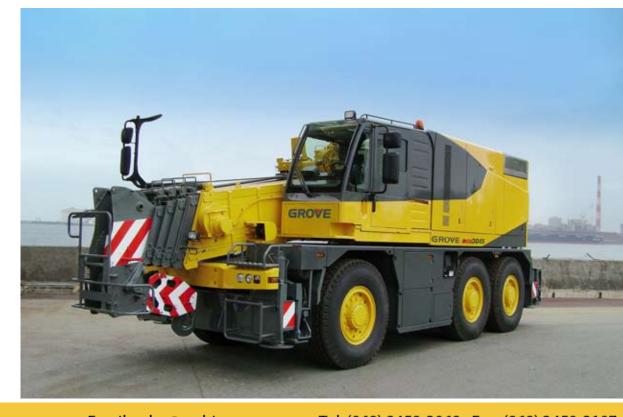

# **Grove GCK3045**

- Long boom: 34 m
- Powerful drive
- Tight turning radius
- Rigging within carrier width
- Fully equipped within 12 t per axle
- Highly manoeuvrable

- SALES
- SERVICE and SPARE PARTS
- CUSTOM-DESIGNED WIRELINES | E-LINE | SLICKLINE
   MOBILE CRANES GEARS and TRANSMISSIONS