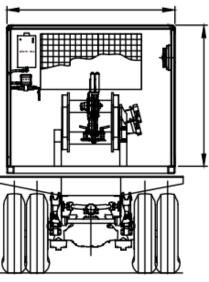

## WIRELINE UNIT

Carbon steel chassis, 180° rotation Rear bench removable with crane includes toolbox, wise and BOP storage Tool storage with airbag and drawer for small tools

Split slickline drum x 3. 0.108" carbon steel 0.125" carbon steel 0.108' stainless steel Split e-line drum x 2 5/16" and 7/32"

# DRUM TYPE - BenchMark