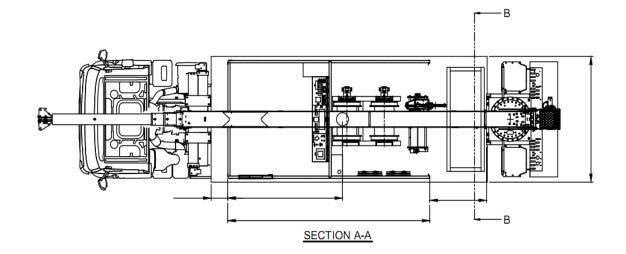

## **TRUCK**

Renault Keraxx Gvw kg, 40,000kg Engine DXI 11;279 kw (379 hp) Gearbox ZF16S Double Output Power Take-Off

#### **CRANE**

National Crane 9125 WL (900A series) rear mouted to maximize rig up height and capacity, 125 ft. (38.1m) Boom Length Maximum load capacity 23,550 kg 3,300 kg (3.3ton) @ 38m Boom length; 7.6m Radius Safe load indicator and Anti 2 Block 3 Stage Gear Hydraulic Pump driven by Truck PTO Main and Auxiliary Winch Hydraulic Air Cooler

#### **CABIN**

High Insulated, Truck engine control from cabin Digital display engine monitor, Electronic joystick controls hydraulic pump and motor

Two (2) hydraulic drive Air condition Intercom system, Cupboard storage, refrigerator BOP and safety valve control panel Air driven hydraulic pump and back up hand pump Accumulator 201, Two(2) Hydraulic Tanks Hose reeling drum air driven (fixed behind the truck) Safety valve panel controls Down hole Safety Valve (DHSV), Hydraulic Master Valve (HMV), Wing Valve (WV)

## ARABIAN CRANE SERVICES L.L.C.

MIDDLE EAST WIRE LINE EQUIPMENT L.L.C.

Tel: 968 24593068 Fax: 968 24593107

sales@arabiancrane.com | www.arabiancrane.com

section B-B

NATIONAL CRANE SIDE VIEW

ARABIAN CRANE SERVICES L.L.C.