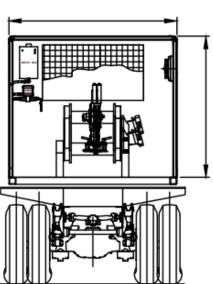

## WIRELINE UNIT

Carbon steel chassis, 180° rotation Rear bench removable with crane includes toolbox, wise and BOP storage Tool storage with airbag and drawer for small tools

# PRESSURE Transducer with reel drum -Benchmark Winch Hydraulic Drive

Hydraulic pump driven by truck PTO Closed llop hydraulic system, constant slow speed Direct drive system Hydraulic oil cooler

# Hydraulic Driven Generator

7kva 240v 50hz output \*Lubricator support can be fitted

Depth tension speed measurement - (benchmark system) AMS4A099 touchscreen, water proof, zone 2

Split slickline drum x 3. 0.108" carbon steel 0.125" carbon steel 0.108' stainless steel Split e-line drum x 2 5/16" and 7/32"

## MEASURING HEAD - Benchmark

AMSA500 make dual wheel integrated depth and tension for slick line .092 - .160; braided line 3/16" - 5/16" Wire Spooler Guide controlled by hydraulic joystick

# DRUM TYPE - BenchMark