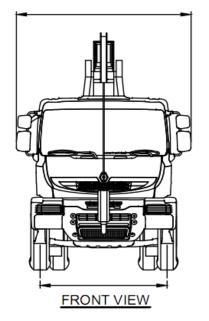

## **TRUCK**

Renault Keraxx Gvw kg, 40,000kg Engine DXI 11;279 kw (379 hp) Gearbox ZF16S Double Output Power Take-Off

#### **CRANE**

National Crane 9125 WL (900A series) rear mouted to maximize rig up height and capacity, 125 ft. (38.1m) Boom Length Maximum load capacity 23,550 kg 3,300 kg (3.3ton) @ 38m Boom length; 7.6m Radius Safe load indicator and Anti 2 Block 3 Stage Gear Hydraulic Pump driven by Truck PTO Main and Auxiliary Winch Hydraulic Air Cooler