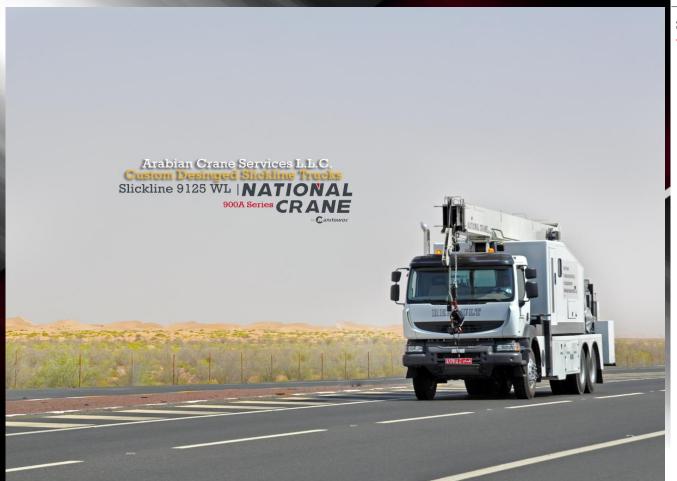

#### **CRANE**

National Crane 9125 WL (900A series) rear mouted to maximize rig up height and capacity, 125 ft. (38.1m) Boom Length Maximum load capacity 23,550 kg 3,300 kg (3.3ton) @ 38m Boom length; 7.6m Radius Safe load indicator and Anti 2 Block 3 Stage Gear Hydraulic Pump driven by Truck PTO Main and Auxiliary Winch Hydraulic Air Cooler

## **TRUCK**

Renault Keraxx Gvw kg, 40,000kg Engine DXI 11;279 kw (379 hp) Gearbox ZF16S Double Output Power Take-Off